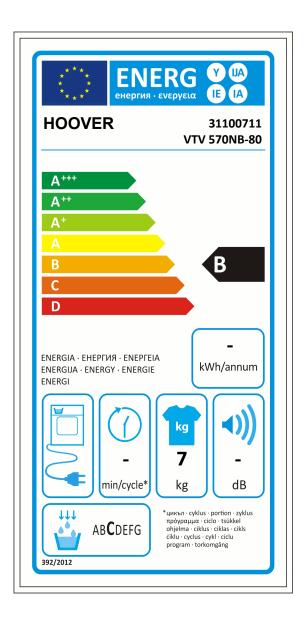

## Product fiche pursuant to Delegated Regulation (EU) no. 392/2012

| Brand                                                     | HOOVER        |
|-----------------------------------------------------------|---------------|
| Product description                                       | VTV 570NB-80  |
| Cotton capacity (kg)                                      | 7             |
| Type of dryer                                             | AIR-VENTED    |
| Energy efficiency class                                   | В             |
| Annual Energy Consumption (kWh) (1)                       | -             |
| Automatic dryer                                           | 1             |
| Energy Cons. kW/h cycle full load (2)                     | -             |
| Energy Cons. kW/h cycle half load (2)                     | -             |
| Power consumption off mode (W)                            | -             |
| Power consumption stand by (W)                            | -             |
| Weighted programme time                                   | -             |
| Nomative drying time (min) full load                      | -             |
| Nomative drying time (min) half load                      | -             |
| Condensation efficiency class (from G as min to A as max) | -             |
| Weighted condensation efficiency %                        | -             |
| Average condensation efficiency % full load               | -             |
| Average condensation efficiency % partial load            | -             |
| Noise level (dB(A) re 1 pW)                               | -             |
| Build in / free standing model                            | FREE-STANDING |

## Product fiche pursuant to Delegated Regulation (EU) no. 392/2012

1) based on 160 drying cycles of the standard cotton programme at full and partial load, and the consumption of the low-power modes. Actual energy consumption per cycle will depend on how the appliance is used

2) The 'standard cotton programme' used at full and partial load is the standard drying programme to which the information in the label and the fiche relates. This programme is suitable for drying normal wet cotton laundry and it is the most efficient programme in terms of energy consumption for cotton.